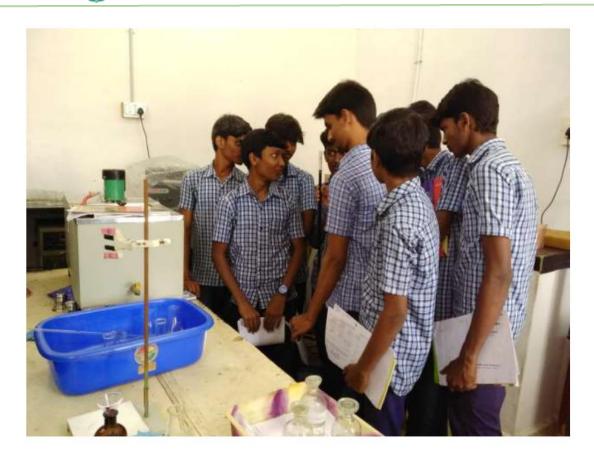

#### **Outreach Activity**

Government Higher Secondary School, Thalaiyuthu, Palani.

Venue: Department of Chemistry, Sri GVG Visalakshi College for Women Date: 07.12.2018

Report

Outreach activities inculcate the spirit of voluntary work among students and teachers through sustained community interaction. It brings our academic institutions closer to the society. An out- reach Programme was organized by the Department of Chemistry, Sri GVG Visalakshi College for Women, Udumalpet for Government Higher Secondary School, Thalaiyuthu, Palani. The aim of the activity is to create scientific awareness and to build competitive spirit among rural school children. In this regard various competitions like Quiz, Drawing, Oratorical, Essay Writing and experiments demonstration were conducted for the School Children on 07.12.2018. The topic or the theme for all the competitions was related to science. The school children made use of the opportunity given to them and performed their best. Prizes were also given to the best performers and consolation prize to all the participants.

### Department of Chemistry

Department of Chemistry is planned to conduct an Out- reach Programme for Government Higher Secondary School, Thalaiyuthu, Palani, on 07.12.2018 at Chemistry Laboratory. All the students are hereby informed to report to the department at 09.00 am.