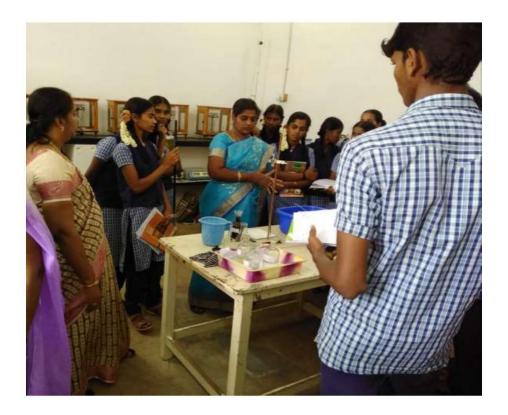

#### **Outreach Activity**

Government Higher Secondary School, Thalaiyuthu, Palani.

Venue: Department of Chemistry, Sri GVG Visalakshi College for Women Date: 07.12.2018

Report

Outreach activities inculcate the spirit of voluntary work among students and teachers through sustained community interaction. It brings our academic institutions closer to the society. An out- reach Programme was organized by the Department of Chemistry, Sri GVG Visalakshi College for Women, Udumalpet for Government Higher Secondary School, Thalaiyuthu, Palani. The aim of the activity is to create scientific awareness and to build competitive spirit among rural school children. In this regard various competitions like Quiz, Drawing, Oratorical, Essay Writing and experiments demonstration were conducted for the School Children on 07.12.2018. The topic or the theme for all the competitions was related to science. The school children made use of the opportunity given to them and performed their best. Prizes were also given to the best performers and consolation prize to all the participants.