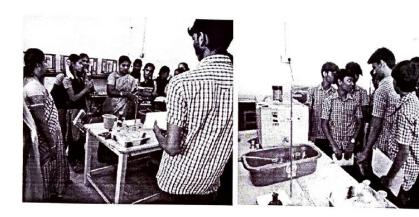

#### **Outreach Activity**

Government Higher Secondary School, Thalaiyuthu, Palani.

Venue: Department of Chemistry, Sri GVG Visalakshi College for Women Date: 07.12.2018

Report

Outreach activities inculcate the spirit of voluntary work among students and teachers through sustained community interaction. It brings our academic institutions closer to the society. An out- reach Programme was organized by the Department of Chemistry, Sri GVG Visalakshi College for Women, Udumalpet for Government Higher Secondary School, Thalaiyuthu, Palani. The aim of the activity is to create scientific awareness and to build competitive spirit among rural school children. In this regard various competitions like Quiz, Drawing, Oratorical, Essay Writing and experiments demonstration were conducted for the School Children on 07.12.2018. The topic or the theme for all the competitions was related to science. The school children made use of the opportunity given to them and performed their best. Prizes were also given to the best performers and consolation prize to all the participants.