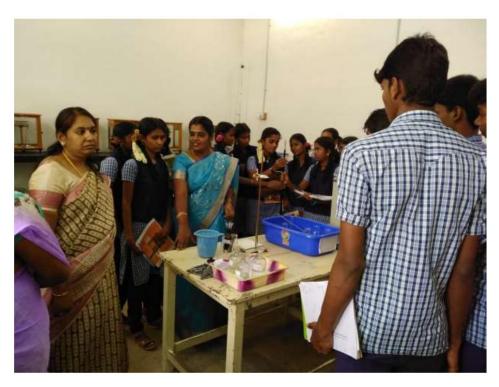

#### **Outreach Activity**

Government Higher Secondary School, Thalaiyuthu, Palani.

Venue: Department of Chemistry, Sri GVG Visalakshi College for Women Date: 07.12.2018

Report

Outreach activities inculcate the spirit of voluntary work among students and teachers through sustained community interaction. It brings our academic institutions closer to the society. An out- reach Programme was organized by the Department of Chemistry, Sri GVG Visalakshi College for Women, Udumalpet for Government Higher Secondary School, Thalaiyuthu, Palani. The aim of the activity is to create scientific awareness and to build competitive spirit among rural school children. In this regard various competitions like Quiz, Drawing, Oratorical, Essay Writing and experiments demonstration were conducted for the School Children on 07.12.2018. The topic or the theme for all the competitions was related to science. The school children made use of the opportunity given to them and performed their best. Prizes were also given to the best performers and consolation prize to all the participants.