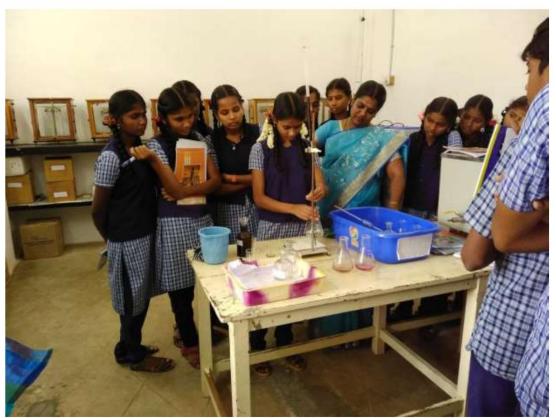

#### **Outreach Activity**

Government Higher Secondary School, Thalaiyuthu, Palani.

Venue: Department of Chemistry, Sri GVG Visalakshi College for Women Date: 07.12.2018

Report

Outreach activities inculcate the spirit of voluntary work among students and teachers through sustained community interaction. It brings our academic institutions closer to the society. An out- reach Programme was organized by the Department of Chemistry, Sri GVG Visalakshi College for Women, Udumalpet for Government Higher Secondary School, Thalaiyuthu, Palani. The aim of the activity is to create scientific awareness and to build competitive spirit among rural school children. In this regard various competitions like Quiz, Drawing, Oratorical, Essay Writing and experiments demonstration were conducted for the School Children on 07.12.2018. The topic or the theme for all the competitions was related to science. The school children made use of the opportunity given to them and performed their best. Prizes were also given to the best performers and consolation prize to all the participants.

### Department of Chemistry

Department of Chemistry is planned to conduct an Out- reach Programme for Government Higher Secondary School, Thalaiyuthu, Palani, on 07.12.2018 at Chemistry Laboratory. All the students are hereby informed to report to the department at 09.00 am.